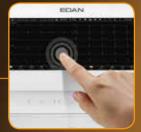

The desirable 10.1" capacitive touch screen presents a gorgeous trace view, coming along with easy operations on an on-screen toolbar with customizable hotkeys.

Foldable screen with living hinge design.

#### **On-screen Diagnosis**

Designed as an "All-in-One" workstation, the SE-1202 allows a complete paperless workflow with all measurements and diagnosis on screen, correctly and coherently. Any waveform segments can be amplified and measured. Any report can be edited and confirmed. Any two reports can be selected and compared.