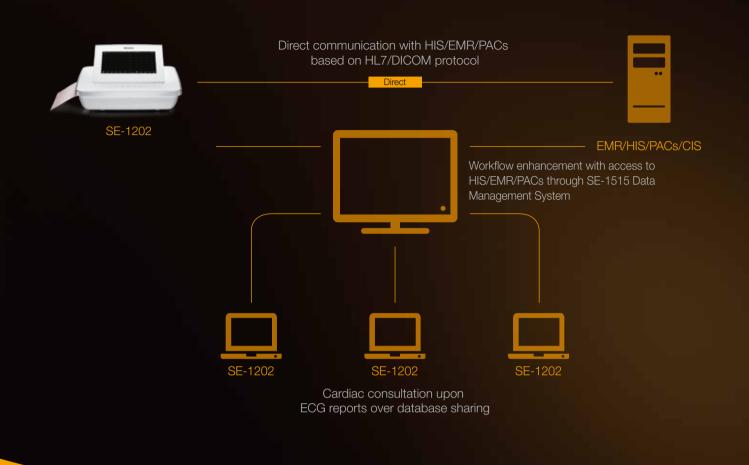

your daily practice.

### Exceptional Diagnosis Supports in Unexceptional Cases

#### Long-time Sampling

For certain cases in which a prolonged practice is required, an 1800 seconds recording could be applied, to help with either pretreatment diagnosis or post-treatment evaluations.

#### Auto Arrhythmia Detection

Arrhythmia trace segments could be highlighted on display with automatic saving strips for further analysis.

#### **On-screen Diagnosis**

Designed as an "All-in-One" workstation, the SE-1202 allows a complete paperless workflow with all measurements and diagnosis on screen, correctly and coherently. Any waveform segments can be amplified and measured. Any report can be edited and confirmed. Any two reports can be selected and compared.





### Streamlined Data Connectivity



#### About Edan

Edan is a healthcare company dedicated to improving the human condition around the world by delivering value-driven, innovative and high-quality medical products and services. For over 20 years, Edan has been pioneering a comprehensive line of medical solutions that address a broad range of healthcare practices including:

- Diagnostic ECG
- Patient Monitoring
- OB/GYN
- Ultrasound ImagingPoint-of-Care Testing
- In-Vitro Diagnostics
- Veterinary

Healthcare professionals around the world depend on Edan's breakthrough medical technologies and outstanding customer support.







A world of potential